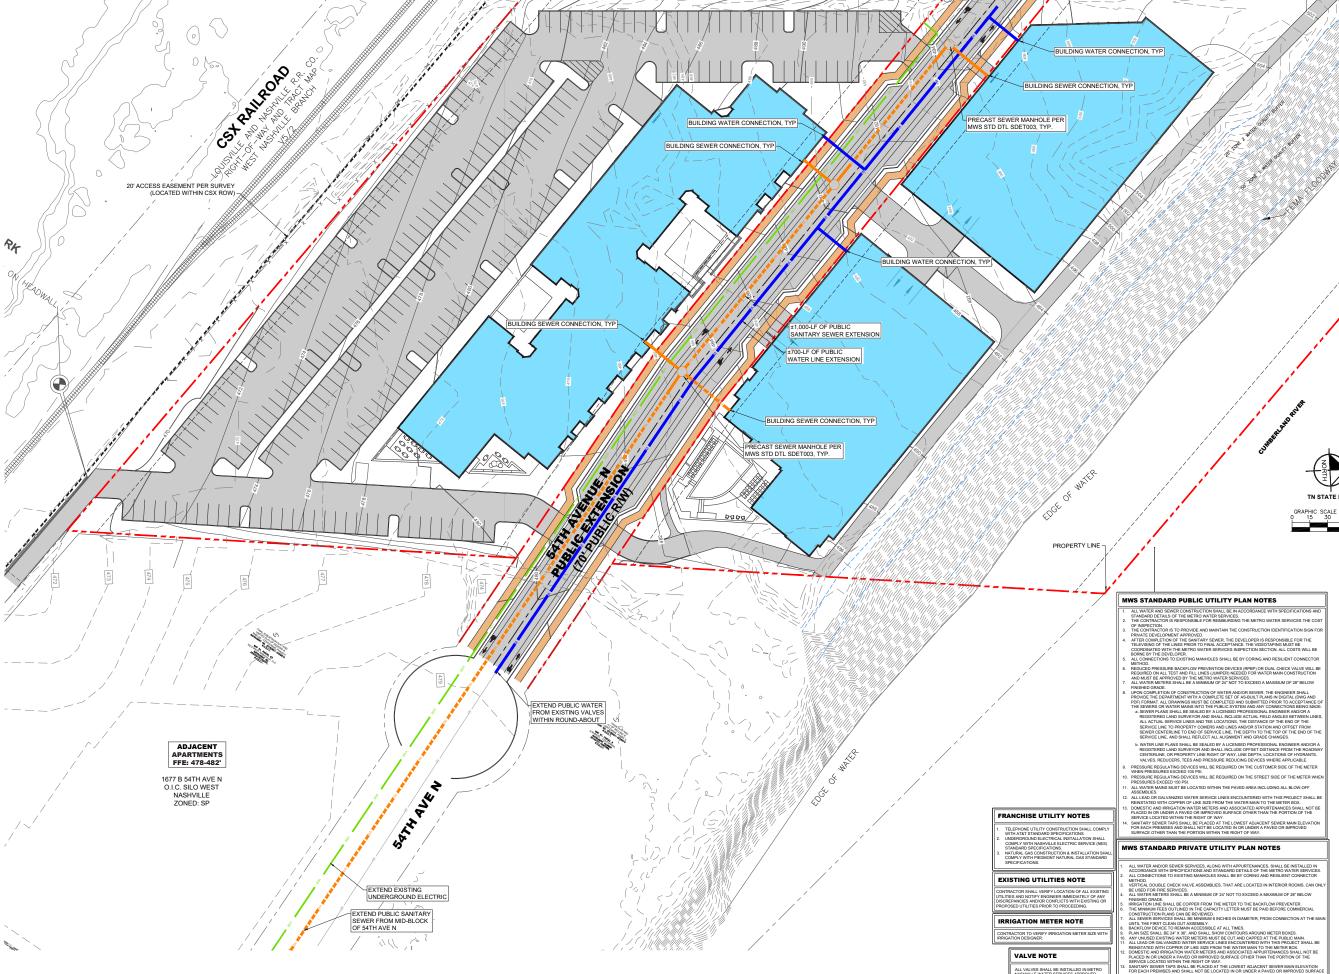

## PROJECT OVERVIEW

on the North by the Cumberland River, on the East by the Silo West Development, a CSX railroad at the South, and industrial property to the West. The site is currently zoned as Industrial Restrictive (IR) and it is the intent of Mill Creek Residential ("Client") to have the property rezoned through the Specific Plan (SP) District Ordinance.

Mill Creek intends to re-develop the existing industrial property into a mixed-use community with apartments and retail. The project is expected to be developed in one phase and will include a maximum of 398 multifamily units with 4,500 to 5,500 sf of retail. Greeting patrons and residents with an active plaza and streetscape, the project's retail component is planned to be located at the main entry to the property off of 54th Avenue from the East property boundary. 54th Avenue is planned to be extended from the Silo West development, through the site, to provide a vibrant street corridor with sidewalks, benches, parallel parking, landscaping, and street lighting. A public greenway, accommodating pedestrians and bicyclists is planned for the North boundary, following the ridge of the river bank. The mixed use development is planned to actively engage with the Greenway through prominent public art installations, seating/furniture, pedestrian promenade access, a dog park, and clubhouse frontage.

## **ACCESS**

The site's primary access point is planned by way of 54th Avenue, extended from the Silo West parcel. The extension of 54th Avenue is planned to include 6 ft sidewalks along each side of the street.

The main entrance from the property's East boundary would lay the foundation for a vibrant pedestrian experience with retail and outdoor plaza located as you enter the site, on the South side of 54th Avenue. Access to the Cumberland River and Greenway occurs at the midpoint of the site through a promenade between buildings A and B. An additional emergency service entrance is planned for the southeast corner of the site. Access to structured parking in Buildings A and B is located off of 54th Avenue. 54th Avenue is extended to the West boundary of the site to allow for future adjacent development to connect if desired.