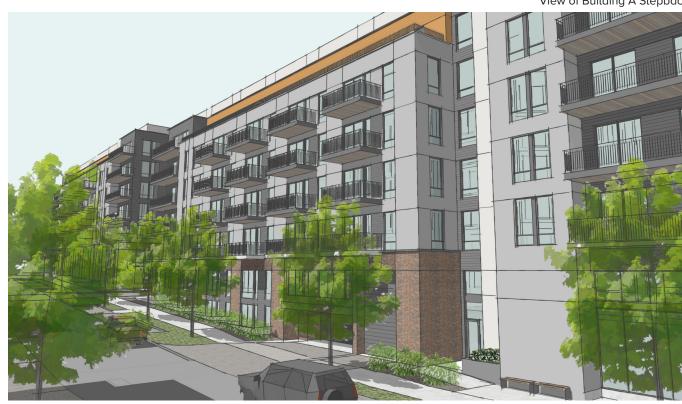

# Bottom Levels of Building Includes Res. Liner Units

View Looking West Along 54th Avenue at Building A and B