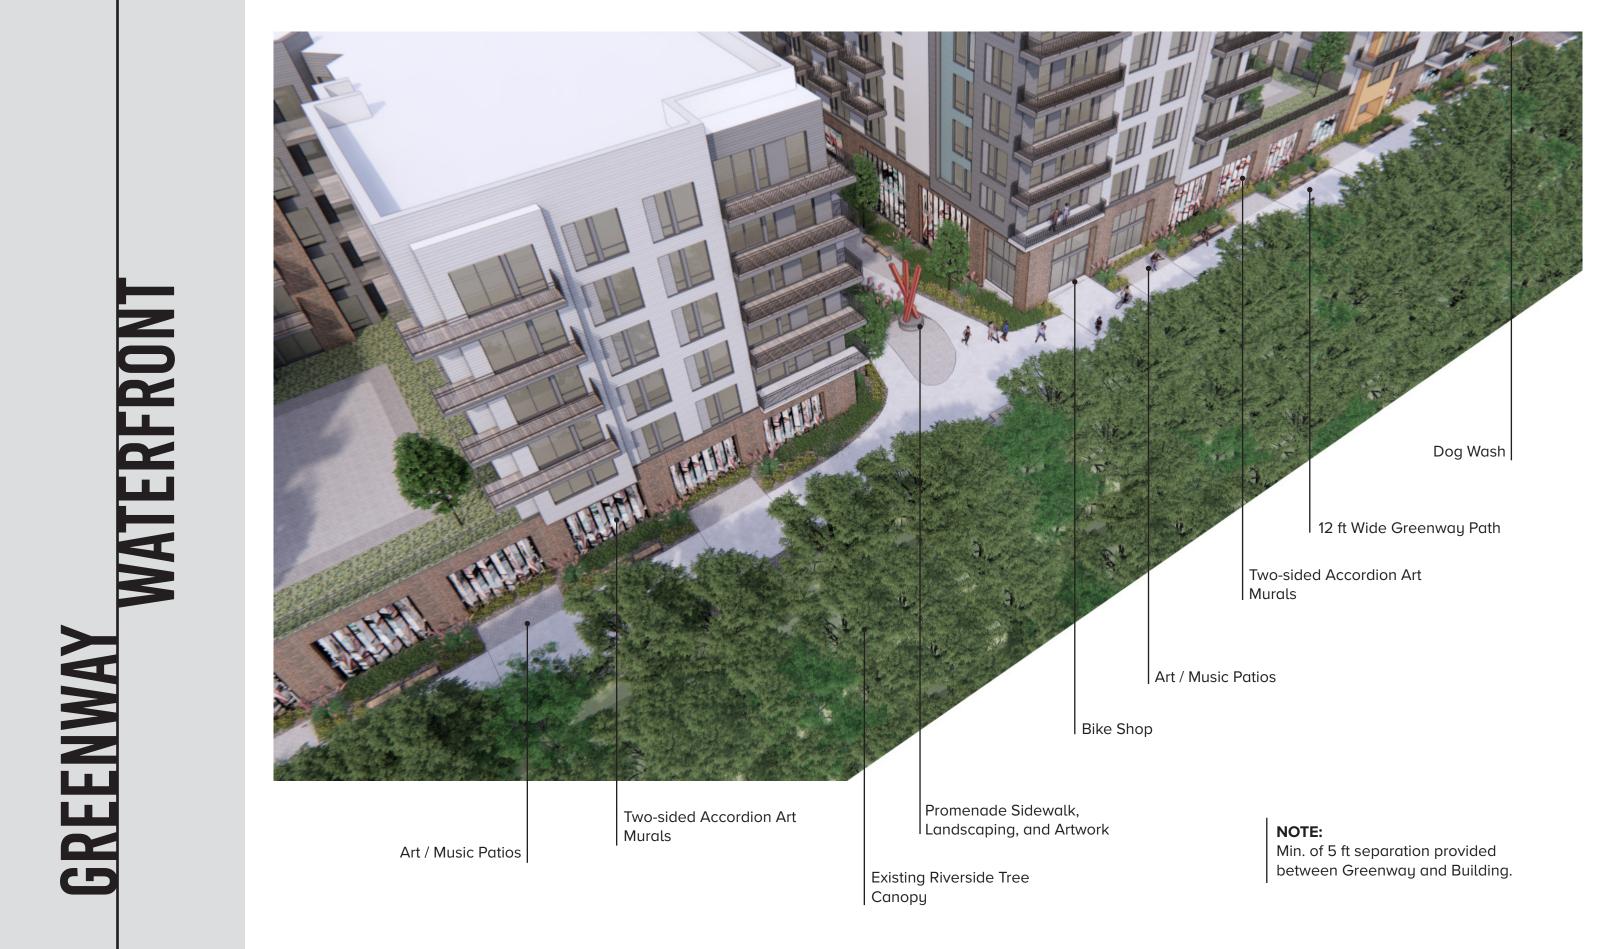

## GREENWAY

Situated on the Cumberland River, Modera Nations has a unique opportunity to enhance the waterfront experience for local residents. A planned Greenway along the waterfront is accessed via a central promenade between Buildings A and B. The Modera Nations Development engages with the Greenway in a number of ways; such as the location of a Dog Park at the Northwest end of the site, an accentuated access point at the Promenade, and through the incorporation of artwork. Artwork is used in an active way to both celebrate and communicate the story of the community, as well as conceal vehicular areas.

Note: Images shown are meant to be inspirational in nature

- ACTIVITY AND ARTWORK ALONG THE WATERFRONT GREENWAY
- 2 OPEN SPACES FOR USES LIKE A DOG PARK OR GATHERING SPACE
- RESTORED AND ENHANCED LANDSCAPE ALONG WATERFRONT