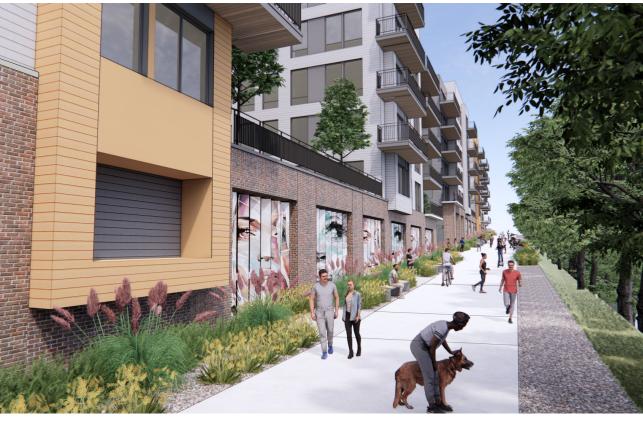

## GREENWAY

Situated on the Cumberland River, Modera Nations has a unique opportunity to enhance the waterfront experience for local residents. A planned Greenway along the waterfront is accessed via a central promenade between Buildings A and B. The Modera Nations Development engages with the Greenway in a number of ways; such as the location of a Dog Park at the Northwest end of the site, an accentuated access point at the Promenade, and through the incorporation of artwork. Artwork is used in an active way to both celebrate and communicate the story of the community, as well as conceal vehicular areas.

Note: Images shown are meant to be inspirational in nature

- ACTIVITY AND ARTWORK ALONG THE WATERFRONT GREENWAY
- 2 OPEN SPACES FOR USES LIKE A DOG PARK OR GATHERING SPACE
- RESTORED AND ENHANCED LANDSCAPE ALONG WATERFRONT

Perforated Screen Artwork

# GREENWAY WATERFRONT

Greenway View Looking East

Promenade Sidewalk View Between Buildings A and B

PLAN NORTH

-0"