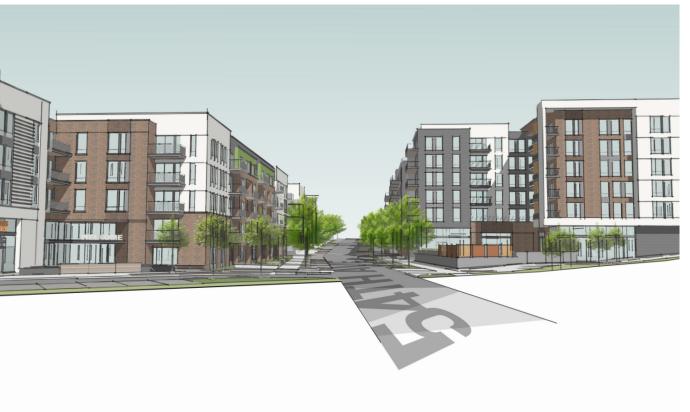

# MASTER PLAN OVERVIEW

Aerial View from the North

Street View from the East

Mill Creek intends to re-develop the existing industrial property into a mixed-use community with apartments and retail. The project is expected to be developed in one phase and will include a maximum of 398 multifamily units with 4,500 to 5,500 sf of retail. Greeting patrons and residents with an active plaza and streetscape, the project's retail component is planned to be located at the main entry to the property off of 54th Avenue from the East property boundary. 54th Avenue is planned to be extended from the Silo West development, through the site, to provide a vibrant street corridor with sidewalks, benches, parallel parking, landscaping, and street lighting. A public greenway, accommodating pedestrians and bicyclists is planned for the North boundary, following the ridge of the river bank. The mixed use development is planned to actively engage with the Greenway through prominent public art installations, seating/furniture, pedestrian promenade access, a dog park, and clubhouse frontage.