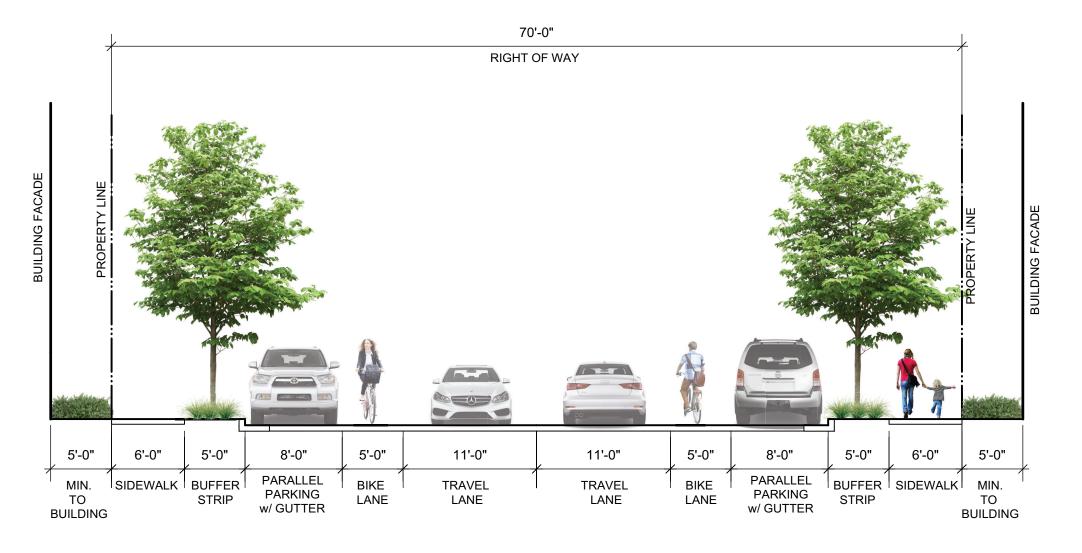

## STREETSCAPE

54th Avenue Typical Street Section

## **ACCESS**

The site's primary access point is planned by way of 54th Avenue, extended from the Silo West parcel. The extension of 54th Avenue is planned to include 6 ft sidewalks along each side of the street.