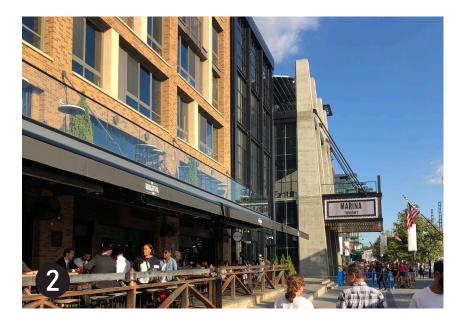

## RETAIL PLAZA

The retail at Modera Nations is prominently located at the community's main entry along the 54th Avenue extension. An exterior plaza for dining, seating, and gathering activates the retail storefront creating activity along the streetscape. A variety of fixed and loose seating, as well as shaded and open seating, are provided.

Note: Images shown are meant to be inspirational in nature

- 1 SUGGESTED WAYFINDING OR SIGNAGE
- 2 LIVELY STORE FRONTS AND PATIOS
- PATIO AND PLAZA ALONG 54TH