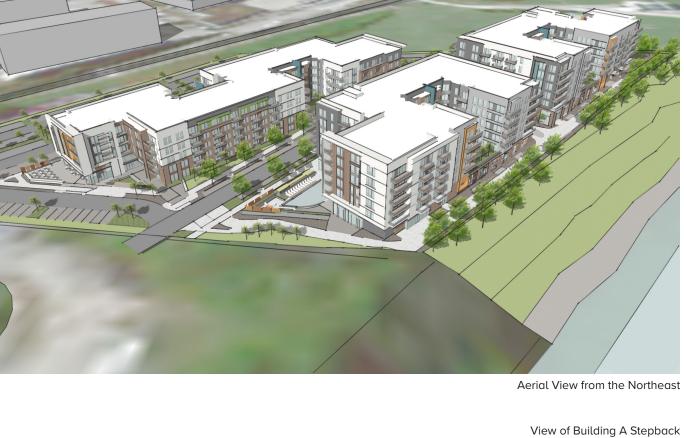

The Vision for the Modera Nations site is to create a vibrant mixed-use environment that reflects the community in both architecture and urban design while elevating the waterfront. The current waterfront has very limited connectivity to the site. However, with the neighboring developments creating accessible river frontage, we plan to support and enhance the riverfront experience through dynamic spaces that both residents and the public can enjoy.

## **INSPIRATION**

The Nations itself is steeped in history and character. The juxtaposition of old and new, and industrial and modern have created a unique and diverse community. The architectural inspiration draws from the neighboring buildings and artistic community that is The Nations.











## GROUND LEVEL



# MASTER PLAN OVERVIEW





Aerial View from the North

Street View from the East





## STREETSCAPE

## 54TH AVENUE

We plan to extend 54th Avenue through the site, providing public access and creating a welcoming entrance for both pedestrians and vehicles. Wide sidewalks, parallel parking and attractive landscaping enhance the pedestrian experience, establishing a gateway corridor within the development.

Note: Images shown are meant to be inspirational in nature





- 1 SIDEWALK EXPERIENCE DOWN 54TH AVENUE
- 2 SIDEWALK AND BUILDING RELATIONSHIP
- 3 PLAZA TREATMENT AND SEATING OPTIONS

## 54TH AVENUE

## STREETSCAPE

# Bottom Levels of Building Includes Res. Liner Units

View Looking West Along 54th Avenue at Building A and B

## 54TH AVENUE

## STREETSCAPE



54th Avenue Typical Street Section

## WATERFRON