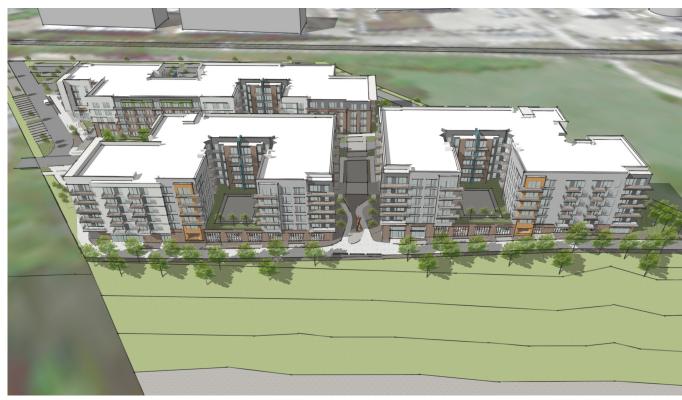

e Vision for the Modera Nations site is to create a vibrant mixed-use environment that reflects the community in both architecture and urban design while elevating the waterfront. The current waterfront has very limited connectivity to the site. However, with the neighboring developments creating accessible river frontage, we plan to support and enhance the riverfront experience through dynamic spaces that both residents and the public can enjoy.

## **INSPIRATION**

The Nations itself is steeped in history and character. The juxtaposition of old and new, and industrial and modern have created a unique and diverse community. The architectural inspiration draws from the neighboring buildings and artistic community that is The Nations.











## GROUND LEVEL



# MASTER PLAN OVERVIEW





Aerial View from the North

Street View from the East





## STREETSCAPE

## 54TH AVENUE

We plan to extend 54th Avenue through the site, providing public access and creating a welcoming entrance for both pedestrians and vehicles. Wide sidewalks, parallel parking and attractive landscaping enhance the pedestrian experience, establishing a gateway corridor within the development.

Note: Images shown are meant to be inspirational in nature





- 1 SIDEWALK EXPERIENCE DOWN 54TH AVENUE
- 2 SIDEWALK AND BUILDING RELATIONSHIP
- 3 PLAZA TREATMENT AND SEATING OPTIONS

## 54TH AVENUE

## STREETSCAPE

# Bottom Levels of Building Includes Res. Liner Units

View Looking West Along 54th Avenue at Building A and B

## 54TH AVENUE

## STREETSCAPE



54th Avenue Typical Street Section

## WATERFRON

#