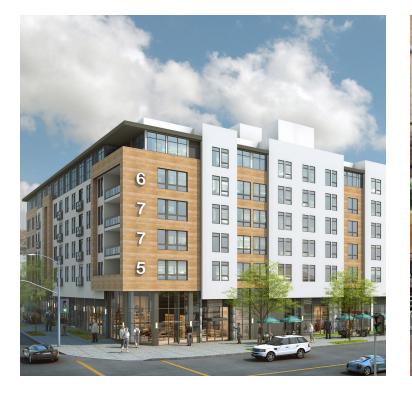

Mill Creek intends to re-develop the existing industrial property into a mixed-use community with apartments and retail. The project is expected to be developed in one phase and will include a maximum of 398 multifamily units with 4,500 to 5,500 sf of retail. Greeting patrons and residents with an active plaza and streetscape, the project's retail component is planned to be located at the main entry to the property off of 54th Avenue from the East property boundary. 54th Avenue is planned to be extended from the Silo West development, through the site, to provide a vibrant street corridor with sidewalks, benches, parallel parking, landscaping, and street lighting. A public greenway, accommodating pedestrians and bicyclists is planned for the North boundary, following the ridge of the river bank. The mixed use development is planned to actively engage with the Greenway through prominent public art installations, seating/furniture, pedestrian promenade access, a dog park, and clubhouse frontage.

## 54TH AVENUE

We plan to extend 54th Avenue through the site, providing public access and creating a welcoming entrance for both pedestrians and vehicles. Wide sidewalks, parallel parking and attractive landscaping enhance the pedestrian experience, establishing a gateway corridor within the development.