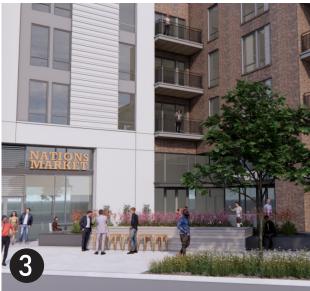

## RETAIL PLAZA

The retail at Modera Nations is prominently located at the community's main entry along the 54th Avenue extension. An exterior plaza for dining, seating, and gathering activates the retail storefront creating activity along the streetscape. A variety of fixed and loose seating, as well as shaded and open seating, are provided.

Note: Images shown are meant to be inspirational in nature

- 1 SUGGESTED WAYFINDING OR SIGNAGE
- 2 LIVELY STORE FRONTS AND PATIOS
- PATIO AND PLAZA ALONG 54TH