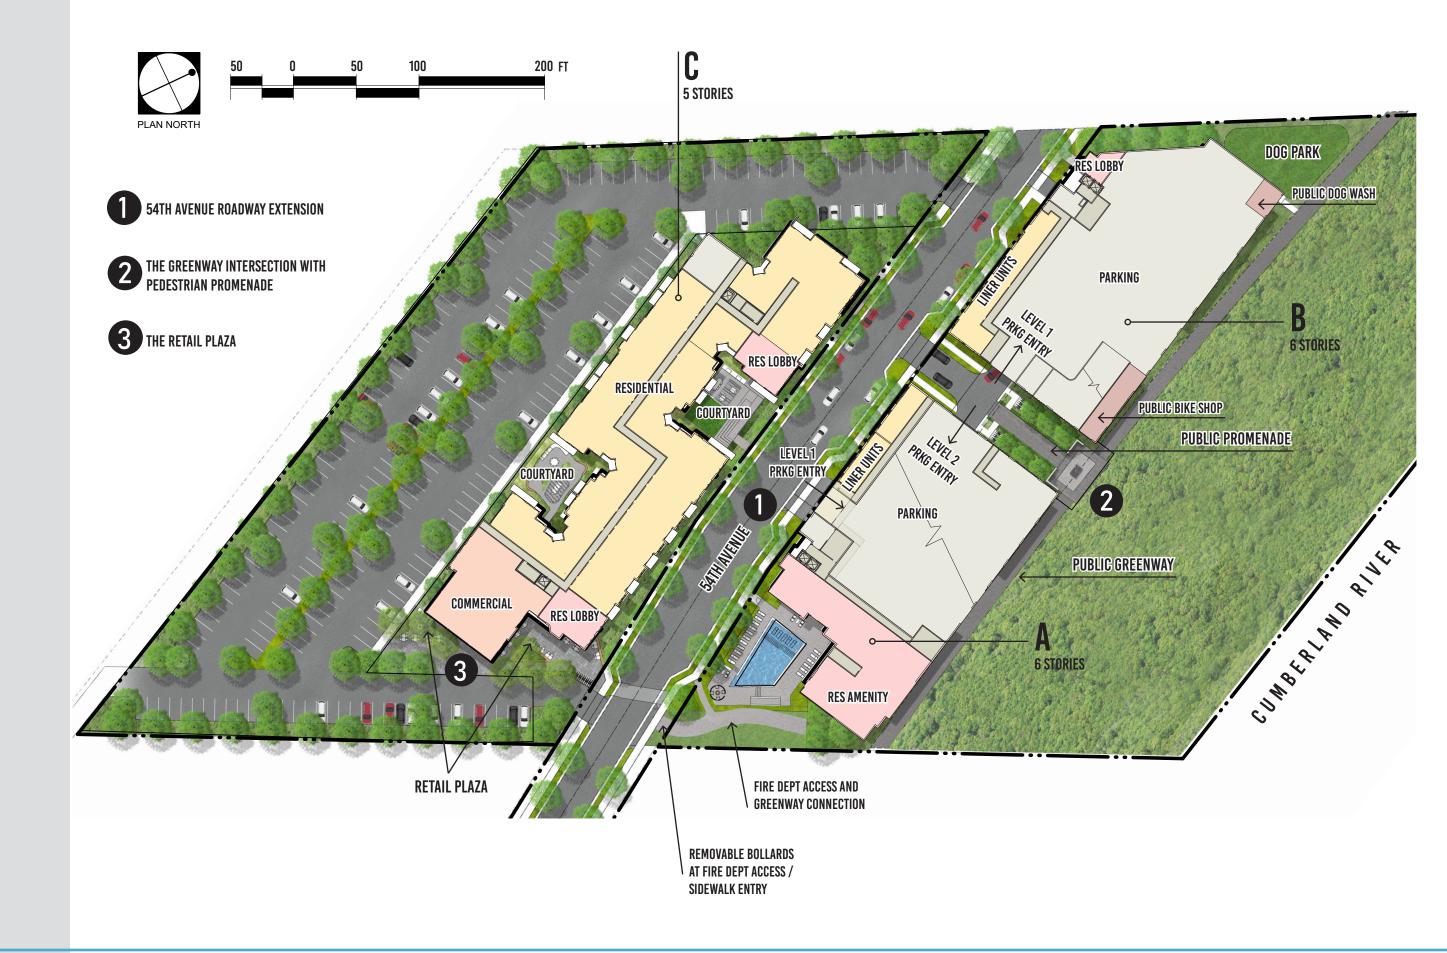

## PROJECT OVERVIEW

on the North by the Cumberland River, on the East by the Silo West Development, a CSX railroad at the South, and industrial property to the West. The site is currently zoned as Industrial Restrictive (IR) and it is the intent of Mill Creek Residential ("Client") to have the property rezoned through the Specific Plan (SP) District Ordinance.

Mill Creek intends to re-develop the existing industrial property into a mixed-use community with apartments and retail. The project is expected to be developed in one phase and will include a maximum of 398 multifamily units with 4,500 to 5,500 sf of retail. Greeting patrons and residents with an active plaza and streetscape, the project's retail component is planned to be located at the main entry to the property off of 54th Avenue from the East property boundary. 54th Avenue is planned to be extended from the Silo West development, through the site, to provide a vibrant street corridor with sidewalks, benches, parallel parking, landscaping, and street lighting. A public greenway, accommodating pedestrians and bicyclists is planned for the North boundary, following the ridge of the river bank. The mixed use development is planned to actively engage with the Greenway through prominent public art installations, seating/furniture, pedestrian promenade access, a dog park, and clubhouse frontage.

## 54TH AVENUE

We plan to extend 54th Avenue through the site, providing public access and creating a welcoming entrance for both pedestrians and vehicles. Wide sidewalks, parallel parking and attractive landscaping enhance the pedestrian experience, establishing a gateway corridor within the development.

## GREENWAY

Situated on the Cumberland River, Modera Nations has a unique opportunity to enhance the waterfront experience for local residents. A planned Greenway along the waterfront is accessed via a central promenade between Buildings A and B. The Modera Nations Development engages with the Greenway in a number of ways; such as the location of a Dog Park at the Northwest end of the site, an accentuated access point at the Promenade, and through the incorporation of artwork. Artwork is used in an active way to both celebrate and communicate the story of the community, as well as conceal vehicular areas.

## RETAIL PLAZA

The retail at Modera Nations is prominently located at the community's main entry along the 54th Avenue extension. An exterior plaza for dining, seating, and gathering activates the retail storefront creating activity along the streetscape. A variety of fixed and loose seating, as well as shaded and open seating, are provided.

## **ACCESS**

The site's primary access point is planned by way of 54th Avenue, extended from the Silo West parcel. The extension of 54th Avenue is planned to include 6 ft sidewalks along each side of the street.

The main entrance from the property's East boundary would lay the foundation for a vibrant pedestrian experience with retail and outdoor plaza located as you enter the site, on the South side of 54th Avenue. Access to the Cumberland River and Greenway occurs at the midpoint of the site through a promenade between buildings A and B. An additional emergency service entrance is planned for the southeast corner of the site. Access to structured parking in Buildings A and B is located off of 54th Avenue. 54th Avenue is extended to the West boundary of the site to allow for future adjacent development to connect if desired.