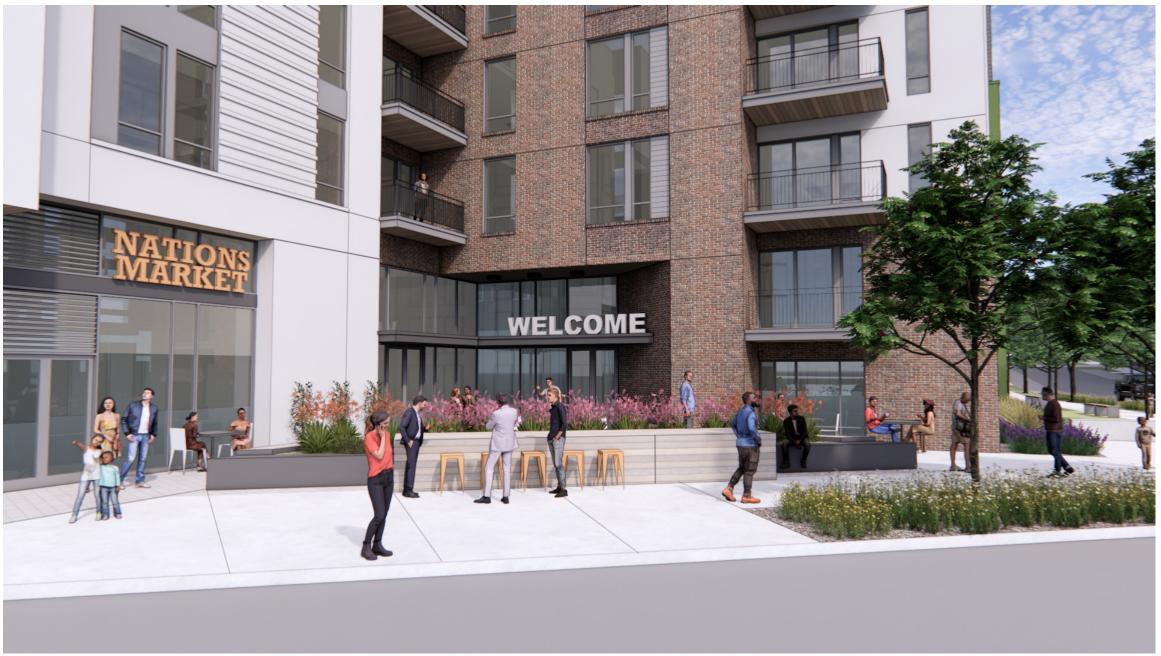

## RETAIL PLAZA

The retail at Modera Nations is prominently located at the community's main entry along the 54th Avenue extension. An exterior plaza for dining, seating, and gathering activates the retail storefront creating activity along the streetscape. A variety of fixed and loose seating, as well as shaded and open seating, are provided.

Note: Images shown are meant to be inspirational in nature

- 1 SUGGESTED WAYFINDING OR SIGNAGE
- 2 LIVELY STORE FRONTS AND PATIOS
- PATIO AND PLAZA ALONG 54TH