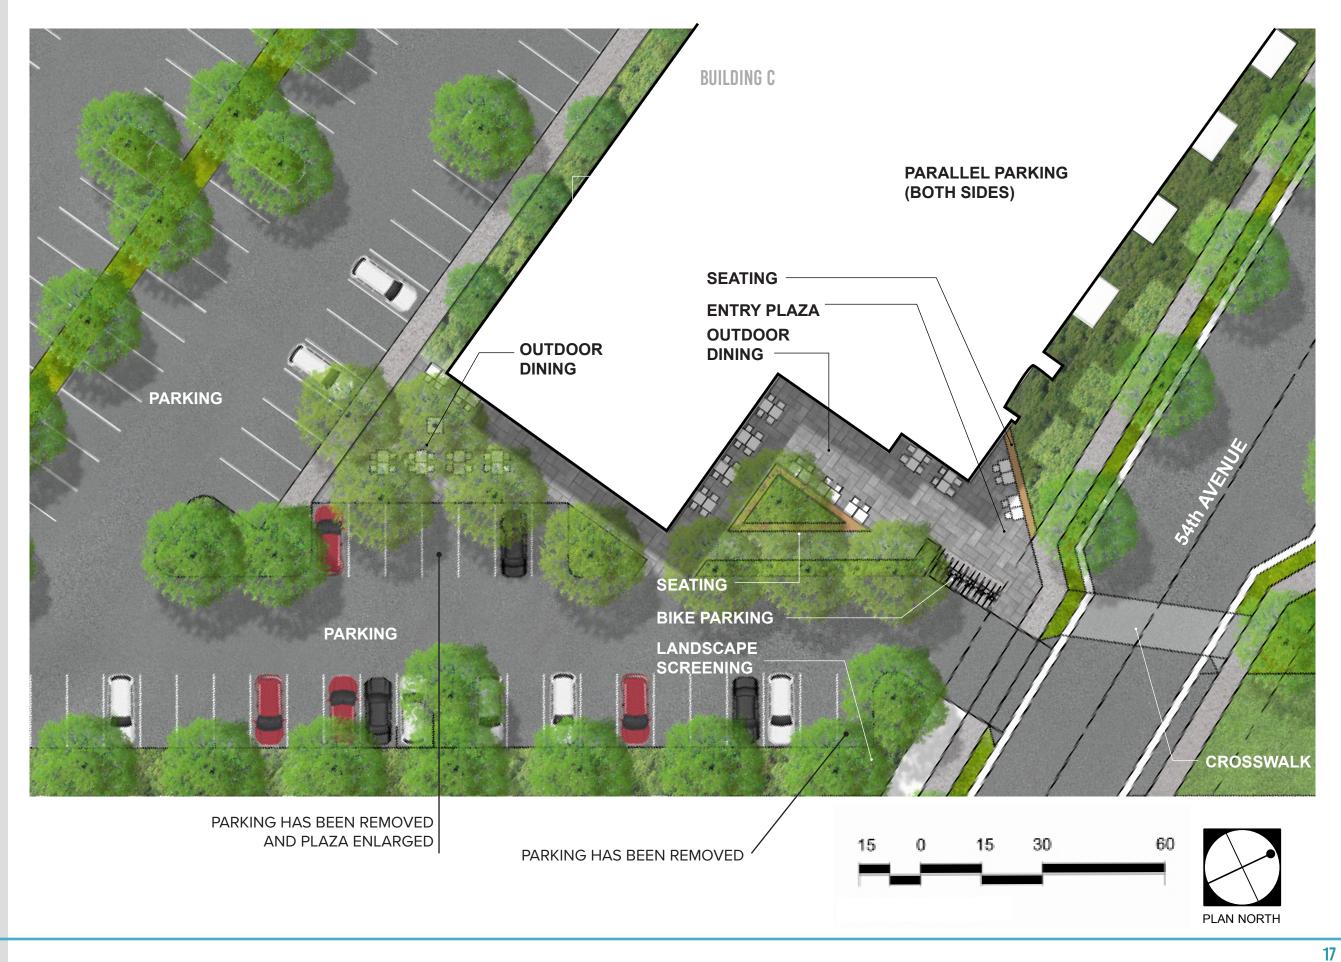

## 54TH AVENUE

We plan to extend 54th Avenue through the site, providing public access and creating a welcoming entrance for both pedestrians and vehicles. Wide sidewalks, parallel parking and attractive landscaping enhance the pedestrian experience, establishing a gateway corridor within the development.

## **ACCESS**

The site's primary access point is planned by way of 54th Avenue, extended from the Silo West parcel. The extension of 54th Avenue is planned to include 6 ft sidewalks along each side of the street.

The main entrance from the property's East boundary would lay the foundation for a vibrant pedestrian experience with retail and outdoor plaza located as you enter the site, on the South side of 54th Avenue. Access to the Cumberland River and Greenway occurs at the midpoint of the site through a promenade between buildings A and B. An additional emergency service entrance is planned for the southeast corner of the site. Access to structured parking in Buildings A and B is located off of 54th Avenue. 54th Avenue is extended to the West boundary of the site to allow for future adjacent development to connect if desired.