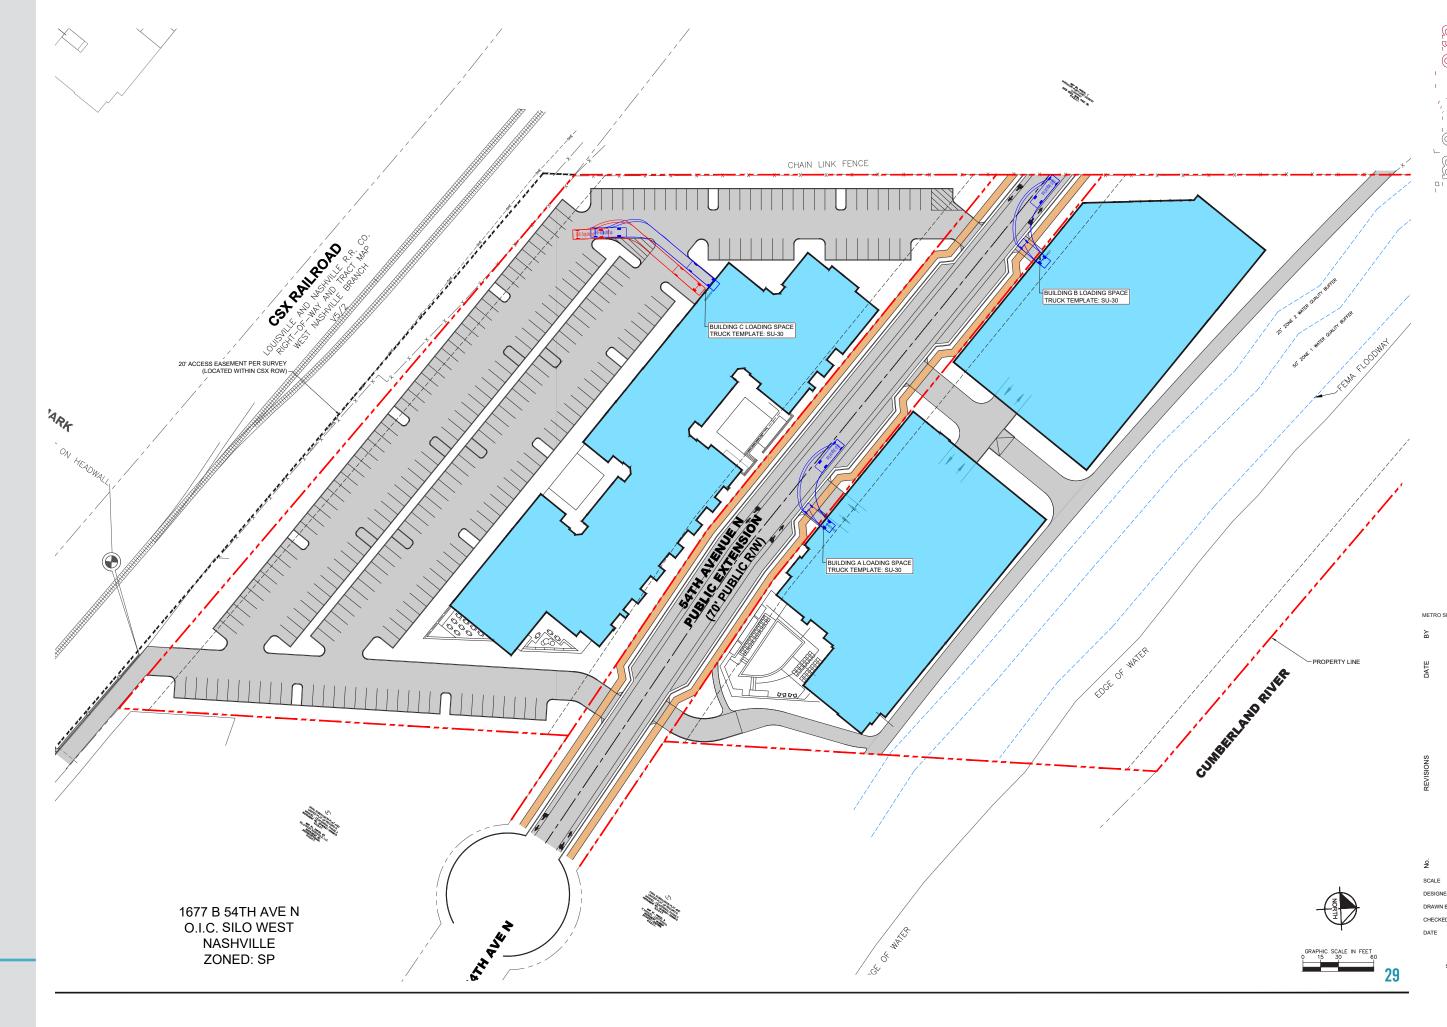

## PROJECT OVERVIEW

on the North by the Cumberland River, on the East by the Silo West Development, a CSX railroad at the South, and industrial property to the West. The site is currently zoned as Industrial Restrictive (IR) and it is the intent of Mill Creek Residential ("Client") to have the property rezoned through the Specific Plan (SP) District Ordinance.

Mill Creek intends to re-develop the existing industrial property into a mixed-use community with apartments and retail. The project is expected to be developed in one phase and will include a maximum of 398 multifamily units with 4,500 to 5,500 sf of retail. Greeting patrons and residents with an active plaza and streetscape, the project's retail component is planned to be located at the main entry to the property off of 54th Avenue from the East property boundary. 54th Avenue is planned to be extended from the Silo West development, through the site, to provide a vibrant street corridor with sidewalks, benches, parallel parking, landscaping, and street lighting. A public greenway, accommodating pedestrians and bicyclists is planned for the North boundary, following the ridge of the river bank. The mixed use development is planned to actively engage with the Greenway through prominent public art installations, seating/furniture, pedestrian promenade access, a dog park, and clubhouse frontage.

## **ACCESS**

The site's primary access point is planned by way of 54th Avenue, extended from the Silo West parcel. The extension of 54th Avenue is planned to include 6 ft sidewalks along each side of the street.

The main entrance from the property's East boundary would lay the foundation for a vibrant pedestrian experience with retail and outdoor plaza located as you enter the site, on the South side of 54th Avenue. Access to the Cumberland River and Greenway occurs at the midpoint of the site through a promenade between buildings A and B. An additional emergency service entrance is planned for the southeast corner of the site. Access to structured parking in Buildings A and B is located off of 54th Avenue. 54th Avenue is extended to the West boundary of the site to allow for future adjacent development to connect if desired.