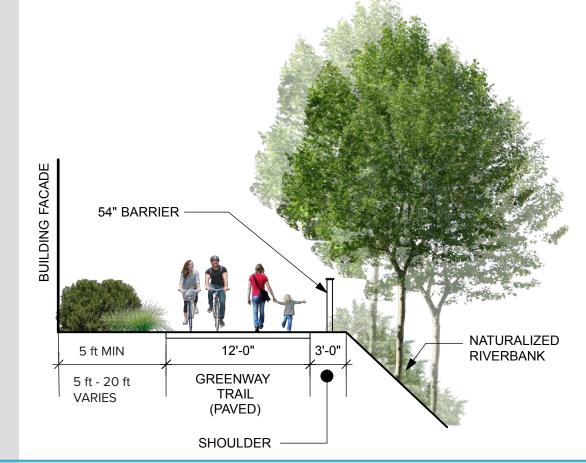

## STREETSCAPE

54th Avenue Typical Street Section

## GREENWAY

Situated on the Cumberland River, Modera Nations has a unique opportunity to enhance the waterfront experience for local residents. A planned Greenway along the waterfront is accessed via a central promenade between Buildings A and B. The Modera Nations Development engages with the Greenway in a number of ways; such as the location of a Dog Park at the Northwest end of the site, an accentuated access point at the Promenade, and through the incorporation of artwork. Artwork is used in an active way to both celebrate and communicate the story of the community, as well as conceal vehicular areas.