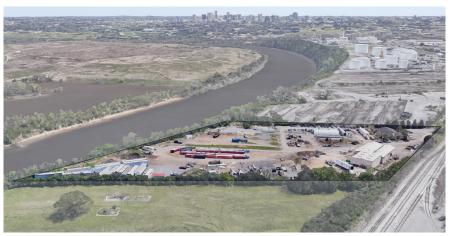

## THE NATIONS

The Modera Nations property is located in Nashville, Tennessee in The Modera Nations property is approximately 10 acres and is bound the Nations neighborhood, approximately 5 miles west of downtown Nashville. The Nations neighborhood has a hard boundary at the North at the Cumberland River and general boundaries of Charlotte Avenue at the South, Richland Creek at the West, and Interstate 40 at the East.

## PROJECT OVERVIEW

on the North by the Cumberland River, on the East by the Silo West Development, a CSX railroad at the South, and industrial property to the West. The site is currently zoned as Industrial Restrictive (IR) and it is the intent of Mill Creek Residential ("Client") to have the property rezoned through the Specific Plan (SP) District Ordinance.

Existing Aerial Perspective of the Site With Downtown Nashville in the Distance

15-Story Grain Silo Mural by Guido Van Helton

The Nations Neighborhood