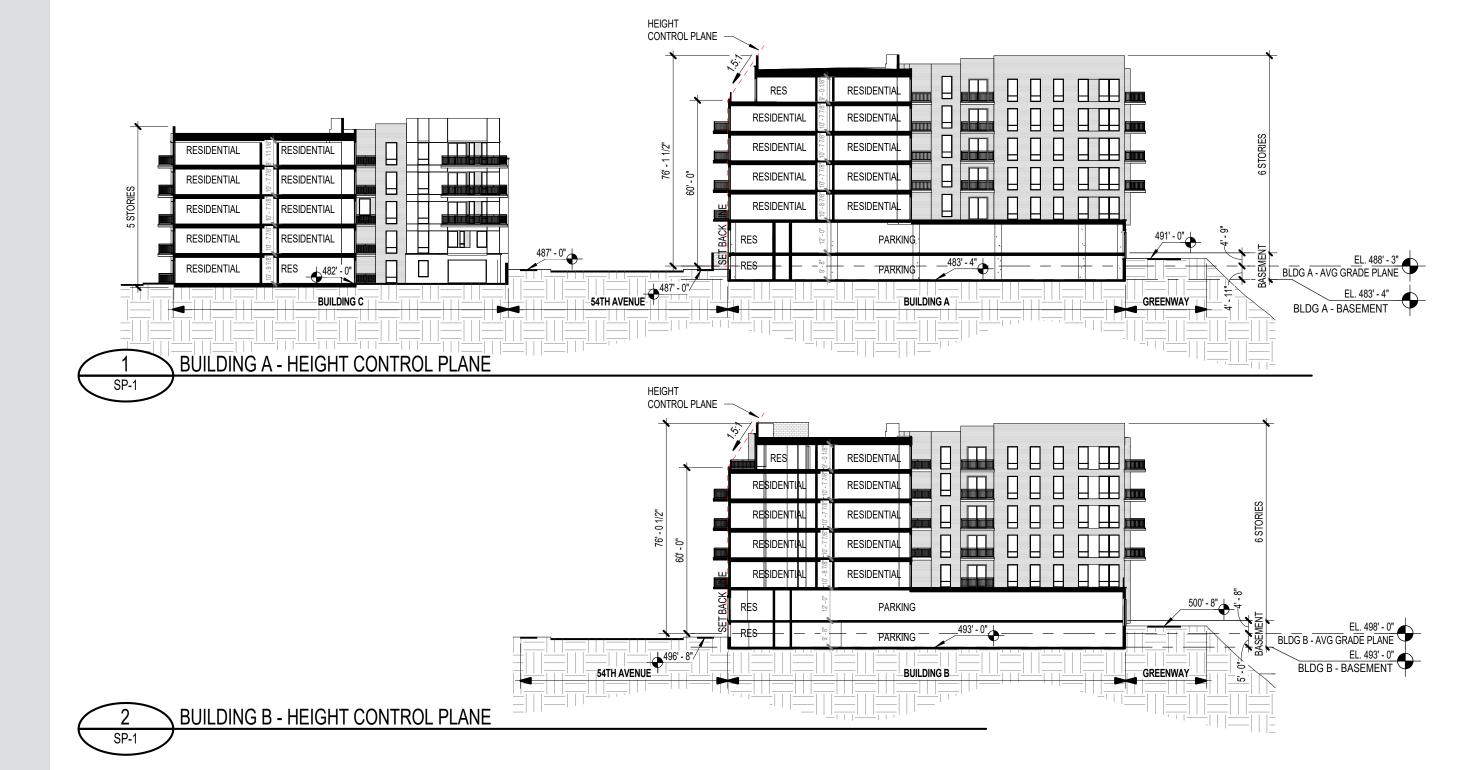

## PROJECT OVERVIEW

on the North by the Cumberland River, on the East by the Silo West Development, a CSX railroad at the South, and industrial property to the West. The site is currently zoned as Industrial Restrictive (IR) and it is the intent of Mill Creek Residential ("Client") to have the property rezoned through the Specific Plan (SP) District Ordinance.

Mill Creek intends to re-develop the existing industrial property into a mixed-use community with apartments and retail. The project is expected to be developed in one phase and will include a maximum of 398 multifamily units with 4,500 to 5,500 sf of retail. Greeting patrons and residents with an active plaza and streetscape, the project's retail component is planned to be located at the main entry to the property off of 54th Avenue from the East property boundary. 54th Avenue is planned to be extended from the Silo West development, through the site, to provide a vibrant street corridor with sidewalks, benches, parallel parking, landscaping, and street lighting. A public greenway, accommodating pedestrians and bicyclists is planned for the North boundary, following the ridge of the river bank. The mixed use development is planned to actively engage with the Greenway through prominent public art installations, seating/furniture, pedestrian promenade access, a dog park, and clubhouse frontage.