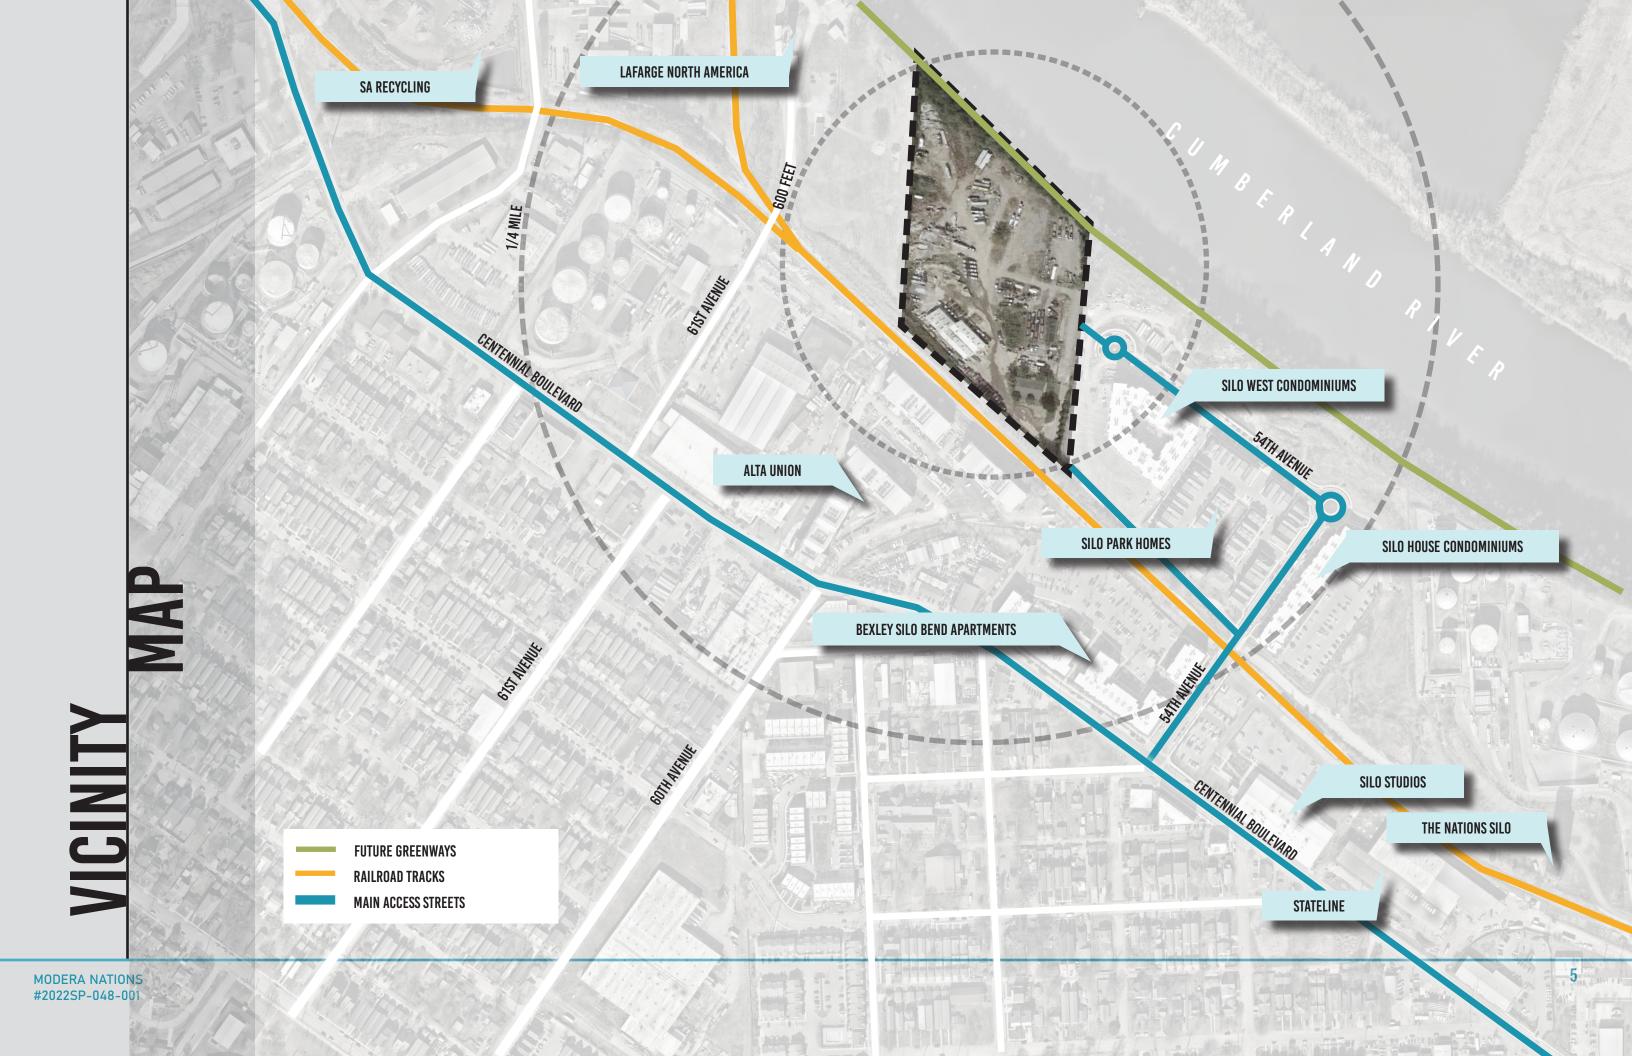

## PROJECT OVERVIEW

on the North by the Cumberland River, on the East by the Silo West Development, a CSX railroad at the South, and industrial property to the West. The site is currently zoned as Industrial Restrictive (IR) and it is the intent of Mill Creek Residential ("Client") to have the property rezoned through the Specific Plan (SP) District Ordinance.

## **ACCESS**

The site's primary access point is planned by way of 54th Avenue, extended from the Silo West parcel. The extension of 54th Avenue is planned to include 6 ft sidewalks along each side of the street.

The main entrance from the property's East boundary would lay the foundation for a vibrant pedestrian experience with retail and outdoor plaza located as you enter the site, on the South side of 54th Avenue. Access to the Cumberland River and Greenway occurs at the midpoint of the site through a promenade between buildings A and B. An additional emergency service entrance is planned for the southeast corner of the site. Access to structured parking in Buildings A and B is located off of 54th Avenue. 54th Avenue is extended to the West boundary of the site to allow for future adjacent development to connect if desired.

## CONNECTIVITY

Located south of the Cumberland River and on the northern edge of The Nations neighborhood. The Modera Nations site is within 10 minutes of Downtown. The neighborhood has gained reputation for being one the fastest-growing communities in Nashville. The Nations can be accessed from Downtown via I-40 and via Centennial Boulevard by vehicular access and by the Route 19 WeGo Bus. There is one stop within .65 miles of the Modera Nations site and can be accessed via 55th Avenue.