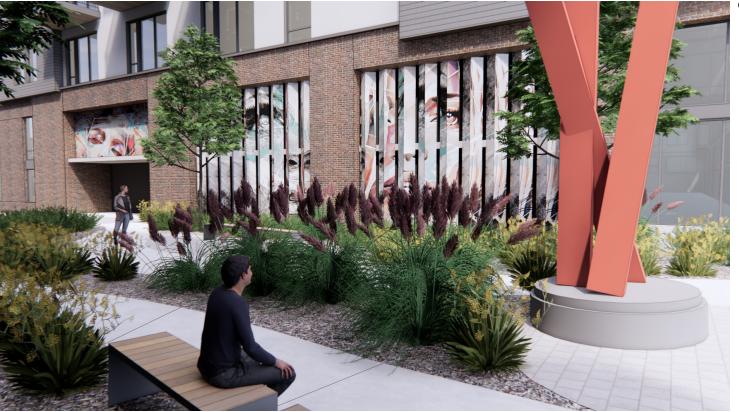

## RETAIL PLAZA

The retail at Modera Nations is prominently located at the community's main entry along the 54th Avenue extension. An exterior plaza for dining, seating, and gathering activates the retail storefront creating activity along the streetscape. A variety of fixed and loose seating, as well as shaded and open seating, are provided.

Note: Images shown are meant to be inspirational in nature

- 1 SUGGESTED WAYFINDING OR SIGNAGE
- 2 LIVELY STORE FRONTS AND PATIOS
- PATIO AND PLAZA ALONG 54TH

## PERSPECTIVES

## PLAZA

## COMMUNITY ENTRY RETAIL PLAZA