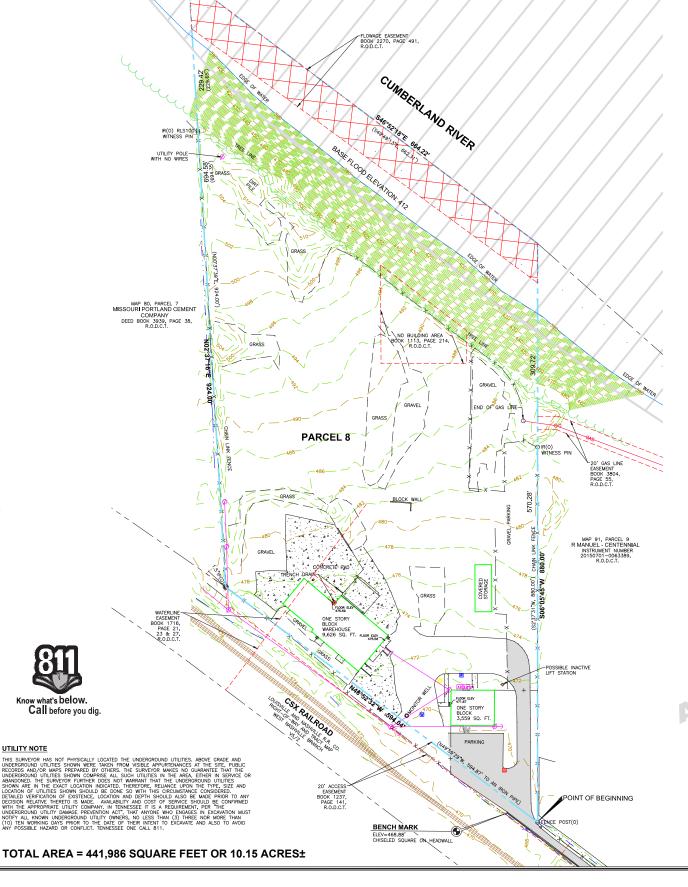

## PROJECT OVERVIEW

on the North by the Cumberland River, on the East by the Silo West Development, a CSX railroad at the South, and industrial property to the West. The site is currently zoned as Industrial Restrictive (IR) and it is the intent of Mill Creek Residential ("Client") to have the property rezoned through the Specific Plan (SP) District Ordinance.