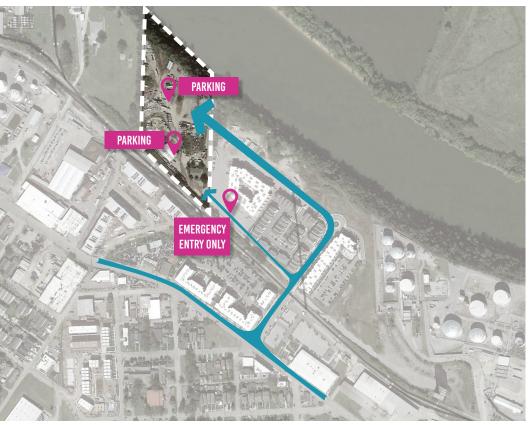

## **ACCESS**

The site's primary access point is planned by way of 54th Avenue, extended from the Silo West parcel. The extension of 54th Avenue is planned to include 6 ft sidewalks along each side of the street.

The main entrance from the property's East boundary would lay the foundation for a vibrant pedestrian experience with retail and outdoor plaza located as you enter the site, on the South side of 54th Avenue. Access to the Cumberland River and Greenway occurs at the midpoint of the site through a promenade between buildings A and B. An additional emergency service entrance is planned for the southeast corner of the site. Access to structured parking in Buildings A and B is located off of 54th Avenue. 54th Avenue is extended to the West boundary of the site to allow for future adjacent development to connect if desired.