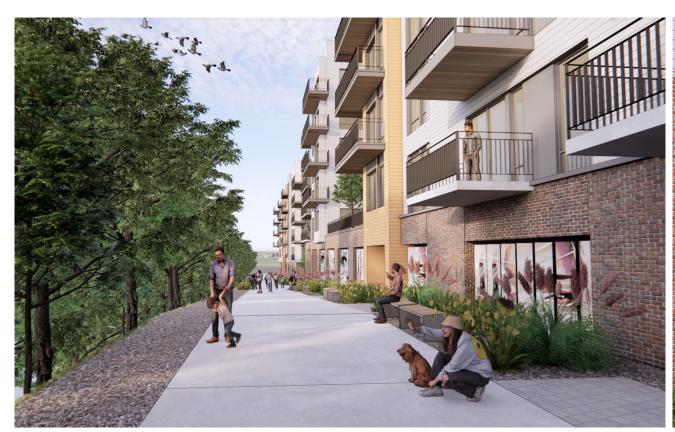

## STREETSCAPE

## 54TH AVENUE

We plan to extend 54th Avenue through the site, providing public access and creating a welcoming entrance for both pedestrians and vehicles. Wide sidewalks, parallel parking and attractive landscaping enhance the pedestrian experience, establishing a gateway corridor within the development.

Note: Images shown are meant to be inspirational in nature

- 1 SIDEWALK EXPERIENCE DOWN 54TH AVENUE
- 2 SIDEWALK AND BUILDING RELATIONSHIP
- 3 PLAZA TREATMENT AND SEATING OPTIONS

## 54TH AVENUE

## GREENWAY

Situated on the Cumberland River, Modera Nations has a unique opportunity to enhance the waterfront experience for local residents. A planned Greenway along the waterfront is accessed via a central promenade between Buildings A and B. The Modera Nations Development engages with the Greenway in a number of ways; such as the location of a Dog Park at the Northwest end of the site, an accentuated access point at the Promenade, and through the incorporation of artwork. Artwork is used in an active way to both celebrate and communicate the story of the community, as well as conceal vehicular areas.

Note: Images shown are meant to be inspirational in nature

- ACTIVITY AND ARTWORK ALONG THE WATERFRONT GREENWAY
- 2 OPEN SPACES FOR USES LIKE A DOG PARK OR GATHERING SPACE
- RESTORED AND ENHANCED LANDSCAPE ALONG WATERFRONT