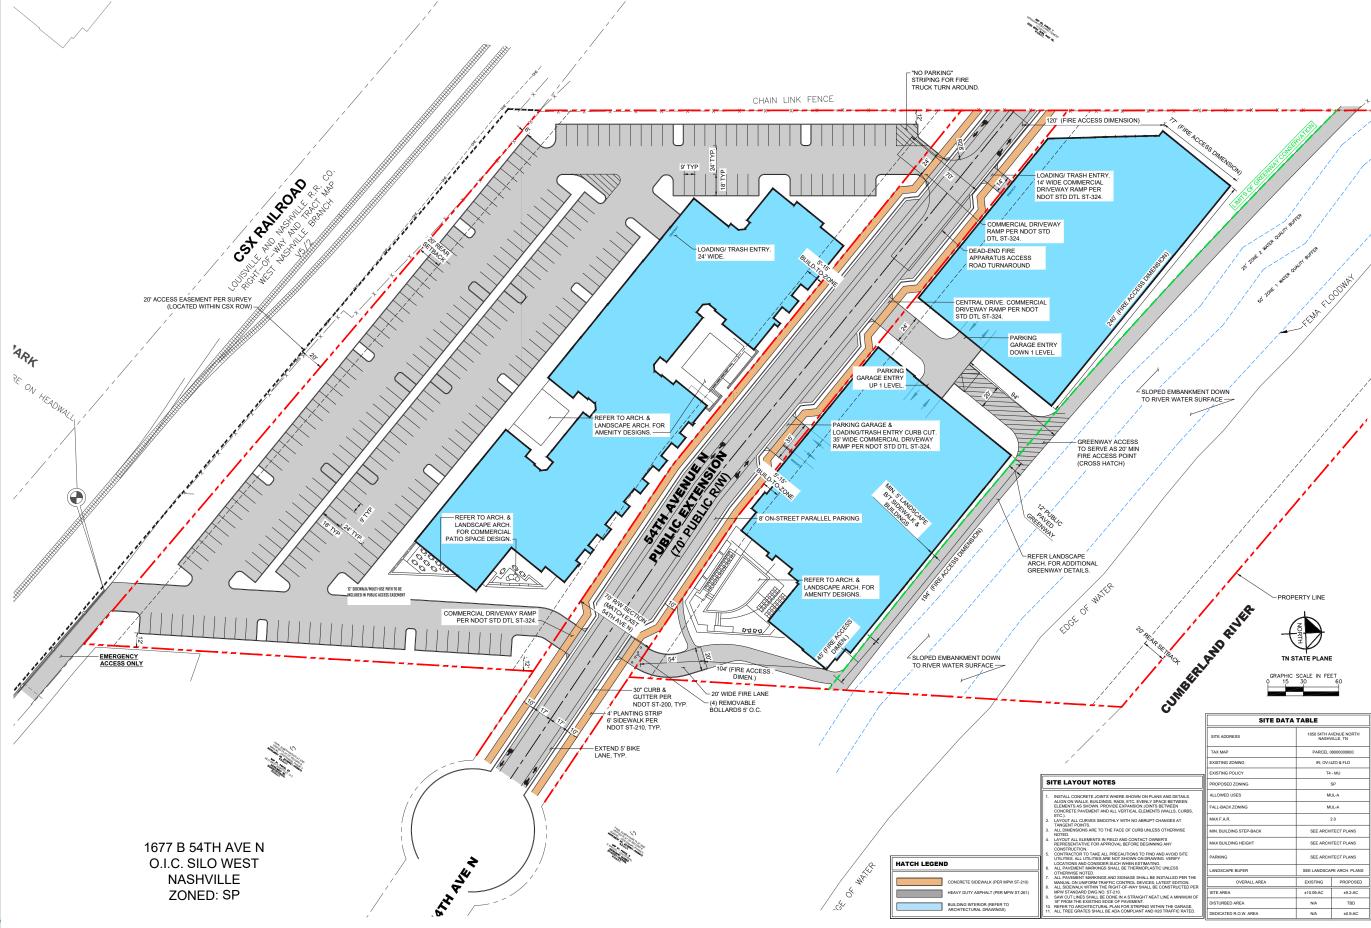

## PROJECT OVERVIEW

on the North by the Cumberland River, on the East by the Silo West Development, a CSX railroad at the South, and industrial property to the West. The site is currently zoned as Industrial Restrictive (IR) and it is the intent of Mill Creek Residential ("Client") to have the property rezoned through the Specific Plan (SP) District Ordinance.

Mill Creek intends to re-develop the existing industrial property into a mixed-use community with apartments and retail. The project is expected to be developed in one phase and will include a maximum of 398 multifamily units with 4,500 to 5,500 sf of retail. Greeting patrons and residents with an active plaza and streetscape, the project's retail component is planned to be located at the main entry to the property off of 54th Avenue from the East property boundary. 54th Avenue is planned to be extended from the Silo West development, through the site, to provide a vibrant street corridor with sidewalks, benches, parallel parking, landscaping, and street lighting. A public greenway, accommodating pedestrians and bicyclists is planned for the North boundary, following the ridge of the river bank. The mixed use development is planned to actively engage with the Greenway through prominent public art installations, seating/furniture, pedestrian promenade access, a dog park, and clubhouse frontage.

## 54TH AVENUE

We plan to extend 54th Avenue through the site, providing public access and creating a welcoming entrance for both pedestrians and vehicles. Wide sidewalks, parallel parking and attractive landscaping enhance the pedestrian experience, establishing a gateway corridor within the development.

## **ACCESS**

The site's primary access point is planned by way of 54th Avenue, extended from the Silo West parcel. The extension of 54th Avenue is planned to include 6 ft sidewalks along each side of the street.

The main entrance from the property's East boundary would lay the foundation for a vibrant pedestrian experience with retail and outdoor plaza located as you enter the site, on the South side of 54th Avenue. Access to the Cumberland River and Greenway occurs at the midpoint of the site through a promenade between buildings A and B. An additional emergency service entrance is planned for the southeast corner of the site. Access to structured parking in Buildings A and B is located off of 54th Avenue. 54th Avenue is extended to the West boundary of the site to allow for future adjacent development to connect if desired.